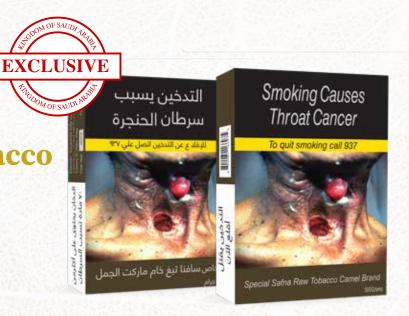

#### Special Safna Tobacco 'Camel' Brand

Packing: 78 kgs / Bale

#### Special Safna Tobacco 'Camel' Brand

Kingdom of Saudi Arabia Plain Packaging