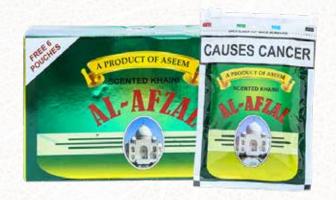

#### Al - Afzal

#### Scented Khaini

Ready Mixture of Tobacco Flakes, Lime & Aromatic Flavours.