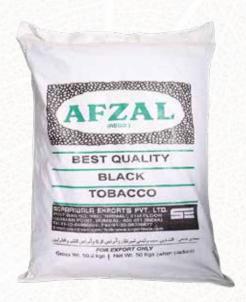

#### **Afzal Black Tobacco**

Packing: 50 kgs / Bag

#### **Afzal Black Tobacco**

Kingdom of Saudi Arabia **Plain Packaging** 