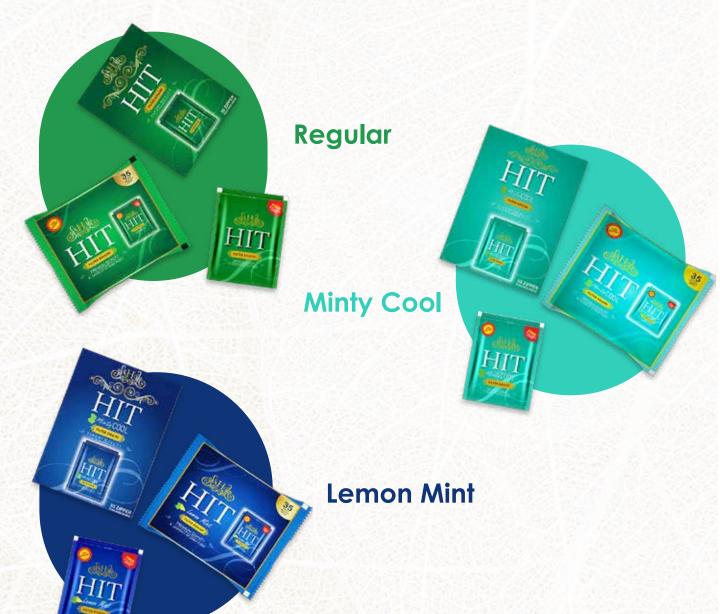

co** 

Tobacco flakes





#### **Afzal Pandarpuri**

Kingdom of Saudi Arabia **Plain Packaging** 

#### **Must Readymade**

#### **Best Indian Tobacco**

Ready mixture of tobacco flakes and lime





#### **Must Readymade**

Kingdom of Saudi Arabia **Plain Packaging** 

#### **Musk Tobacco**

#### **Premium Indian Tobacco**

A Unique blend of mixed tobacco flakes





#### **Musk Tobacco**

Kingdom of Saudi Arabia **Plain Packaging** 

#### Al - Afzal

#### Scented Khaini

Ready Mixture of Tobacco Flakes, Lime & Aromatic Flavours.





#### **Fazal Zafrani Patti**

Flavoured Tobacco

Saffron Blended

#### **Afzal Chuna**

Slaked Lime

Mixture of Calcium & Water





#### **Souks Chuna**

Slaked Lime

Mixture of Calcium & Water







# Blend of Rich Spices.



#### **HIT Filter Khaini**



# Leaf Tobacco



#### **Afzal Black Tobacco**

Packing: 50 kgs / Bag





#### **Afzal Black Tobacco**

Kingdom of Saudi Arabia **Plain Packaging** 



### Safna Tobacco 'Camel' Brand No.1 Quality

Packing: 100 kgs / Bale

## Safna Tobacco 'Camel' Brand No.1 Quality

Kingdom of Saudi Arabia Plain Packaging





#### Special Safna Tobacco 'Camel' Brand

Packing: 78 kgs / Bale

#### Special Safna Tobacco 'Camel' Brand

Kingdom of Saudi Arabia Plain Packaging





### Safna Tobacco 'Camel' Brand Jordanian Quality

Packing: 50 kgs / Bale

#### Safna Tobacco 'Camel' Brand Jordanian Quality

Kingdom of Saudi Arabia Plain Packaging





#### 'Ajami' Brand Isfahan Tobacco

Packing: 250gms | 500gms | 1 Kg

#### 'Ajami' Brand Isfahan Tobacco

Kingdom of Saudi Arabia Plain Packaging











Nat