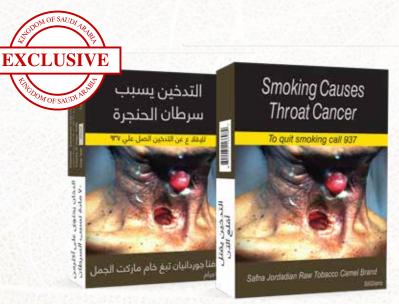

### Safna Tobacco 'Camel' Brand Jordanian Quality

Packing: 50 kgs / Bale

#### Safna Tobacco 'Camel' Brand Jordanian Quality

Kingdom of Saudi Arabia Plain Packaging