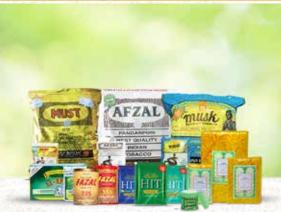

# Tobacco Products

#### **Afzal Pandarpuri**

**Best Indian Tobacco** 

Tobacco flakes

#### **Afzal Pandarpuri**

Kingdom of Saudi Arabia **Plain Packaging** 

#### **Must Readymade**

#### **Best Indian Tobacco**

Ready mixture of tobacco flakes and lime

#### **Must Readymade**

Kingdom of Saudi Arabia **Plain Packaging** 

#### **Musk Tobacco**

#### **Premium Indian Tobacco**

A Unique blend of mixed tobacco flakes

#### **Musk Tobacco**

Kingdom of Saudi Arabia **Plain Packaging** 

#### Al - Afzal

#### Scented Khaini

Ready Mixture of Tobacco Flakes, Lime & Aromatic Flavours.

#### **Fazal Zafrani Patti**

Flavoured Tobacco

Saffron Blended

#### **Afzal Chuna**

Slaked Lime

Mixture of Calcium & Water

#### **Souks Chuna**

Slaked Lime

Mixture of Calcium & Water

# Blend of Rich Spices.

#### **HIT Filter Khaini**