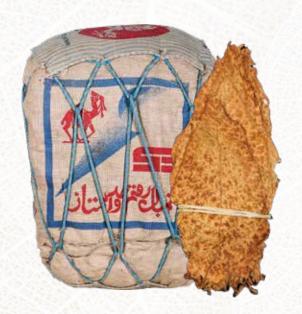

Ready mixture of tobacco flakes and lime





#### **Must Readymade**

Kingdom of Saudi Arabia **Plain Packaging** 

#### **Musk Tobacco**

#### **Premium Indian Tobacco**

A Unique blend of mixed tobacco flakes





#### **Musk Tobacco**

Kingdom of Saudi Arabia **Plain Packaging** 

#### Al - Afzal

#### Scented Khaini

Ready Mixture of Tobacco Flakes, Lime & Aromatic Flavours.





#### **Fazal Zafrani Patti**

Flavoured Tobacco

Saffron Blended

#### **Afzal Chuna**

Slaked Lime

Mixture of Calcium & Water





#### **Souks Chuna**

Slaked Lime

Mixture of Calcium & Water







# Blend of Rich Spices.



#### **HIT Filter Khaini**



# Leaf Tobacco



#### **Afzal Black Tobacco**

Packing: 50 kgs / Bag





#### **Afzal Black Tobacco**

Kingdom of Saudi Arabia **Plain Packaging** 



### Safna Tobacco 'Camel' Brand No.1 Quality

Packing: 100 kgs / Bale

## Safna Tobacco 'Camel' Brand No.1 Quality

Kingdom of Saudi Arabia Plain Packaging





#### Special Safna Tobacco 'Camel' Brand

Packing: 78 kgs / Bale

#### Special Safna Tobacco 'Camel' Brand

Kingdom of Saudi Arabia Plain Packaging





### Safna Tobacco 'Camel' Brand Jordanian Quality

Packing: 50 kgs / Bale

#### Safna Tobacco 'Camel' Brand Jordanian Quality

Kingdom of Saudi Arabia Plain Packaging





#### 'Ajami' Brand Isfahan Tobacco

Packing: 250gms | 500gms | 1 Kg

#### 'Ajami' Brand Isfahan Tobacco

Kingdom of Saudi Arabia Plain Packaging











National Award for Outstanding exports performance 1982-1983





Gujarat State export Award 1993-1994



Gujarat State export Award 1990-1991 | 1986-1987