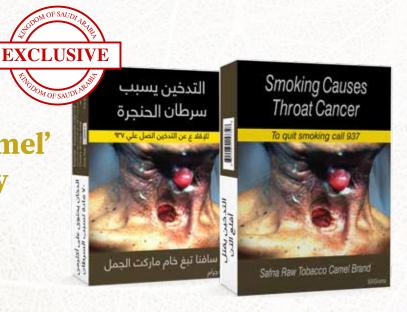

### Safna Tobacco 'Camel' Brand No.1 Quality

Packing: 100 kgs / Bale

## Safna Tobacco 'Camel' Brand No.1 Quality

Kingdom of Saudi Arabia Plain Packaging