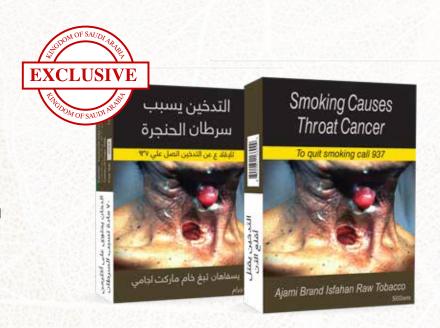

#### 'Ajami' Brand Isfahan Tobacco

Packing: 250gms | 500gms | 1 Kg

#### 'Ajami' Brand Isfahan Tobacco

Kingdom of Saudi Arabia Plain Packaging

National Award for Outstanding exports performance 1982-1983

Gujarat State export Award 1993-1994

Gujarat State export Award 1990-1991 | 1986-1987