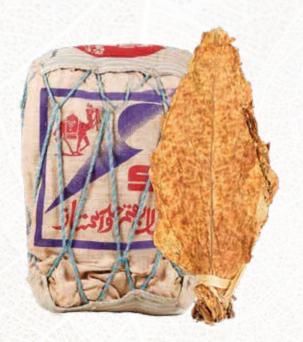

an Tobacco**

A Unique blend of mixed tobacco flakes





#### **Musk Tobacco**

Kingdom of Saudi Arabia **Plain Packaging** 

#### Al - Afzal

#### Scented Khaini

Ready Mixture of Tobacco Flakes, Lime & Aromatic Flavours.





#### **Fazal Zafrani Patti**

Flavoured Tobacco

Saffron Blended

#### **Afzal Chuna**

Slaked Lime

Mixture of Calcium & Water





#### **Souks Chuna**

Slaked Lime

Mixture of Calcium & Water







# Blend of Rich Spices.



#### **HIT Filter Khaini**



# Leaf Tobacco



#### **Afzal Black Tobacco**

Packing: 50 kgs / Bag





#### **Afzal Black Tobacco**

Kingdom of Saudi Arabia **Plain Packaging** 



### Safna Tobacco 'Camel' Brand No.1 Quality

Packing: 100 kgs / Bale

## Safna Tobacco 'Camel' Brand No.1 Quality

Kingdom of Saudi Arabia Plain Packaging





#### Special Safna Tobacco 'Camel' Brand

Packing: 78 kgs / Bale

#### Special Safna Tobacco 'Camel' Brand

Kingdom of Saudi Arabia Plain Packaging





### Safna Tobacco 'Camel' Brand Jordanian Quality

Packing: 50 kgs / Bale

#### Safna Tobacco 'Camel' Brand Jordanian Quality

Kingdom of Saudi Arabia Plain Packaging





#### 'Ajami' Brand Isfahan Tobacco

Packing: 250gms | 500gms | 1 Kg

#### 'Ajami' Brand Isfahan Tobacco

Kingdom of Saudi Arabia Plain Packaging











National Award for Outstanding exports performance 1982-1983





Gujarat State export Award 1993-1994



Gujarat State export Award 1990-1991 | 1986-1987

#### **Social Responsibility**

'Fazlani Foundation', which comprises of 'Fazlani Aishabai & Haji Abdul Latif Charitable Trust' and 'South Bombay Public Charitab