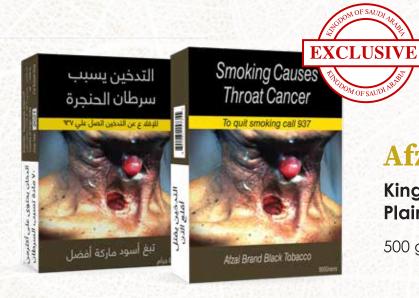

#### **Afzal Black Tobacco**

Packing: 50 kgs / Bag

#### **Afzal Black Tobacco**

Kingdom of Saudi Arabia **Plain Packaging** 