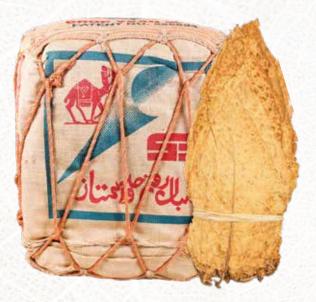

#### **Afzal Black Tobacco**

Packing: 50 kgs / Bag

#### **Afzal Black Tobacco**

Kingdom of Saudi Arabia **Plain Packaging** 