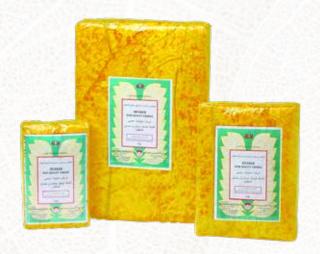

#### 'Ajami' Brand Isfahan Tobacco

Packing: 250gms | 500gms | 1 Kg

#### 'Ajami' Brand Isfahan Tobacco

Kingdom of Saudi Arabia Plain Packaging

National Award for Outstanding exports performance 1982-1983

Gujarat State export Award 1993-1994

Gujarat State export Award 1990-1991 | 1986-1987