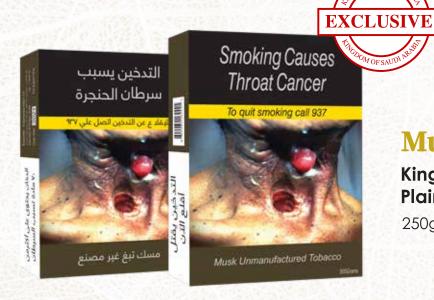

#### **Musk Tobacco**

#### **Premium Indian Tobacco**

A Unique blend of mixed tobacco flakes

#### **Musk Tobacco**

Kingdom of Saudi Arabia **Plain Packaging** 