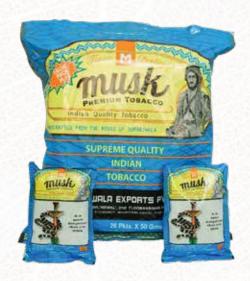

#### **Musk Tobacco**

#### **Premium Indian Tobacco**

A Unique blend of mixed tobacco flakes