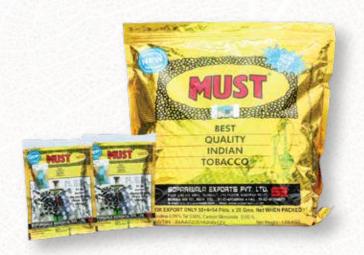

#### **Must Readymade**

#### **Best Indian Tobacco**

Ready mixture of tobacco flakes and lime